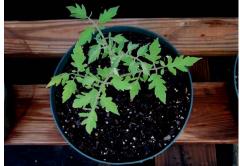

## **Evaluation of Potting Mixes with Two** Different Organic Fertilizers on the **Growth of Tomatoes**

Burpee 'Super Beefsteak' Tomato Photos Taken 8 Days After Transplant (7-27-12)

Treatment # 1: Organic Potting Soil Fertilized with Pelletized Chicken Manure

Treatment # 2: Organic Potting Soil Fertilized with Sustane 8-4-4

Treatment # 1

Treatment # 2

Treatment # 1

Treatment # 2 v