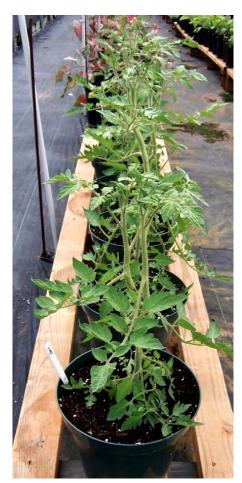

## Evaluation of Potting Mixes with Two Different Organic Fertilizers on the Growth of Tomatoes

Burpee 'Super Beefsteak' Tomato
Photos Taken 20 Days After Transplant (8-10-12)

Treatment # 1: Organic Potting Soil Fertilized with Pelletized Chicken Manure

Treatment # 2: Organic Potting Soil Fertilized with Sustane 8-4-4