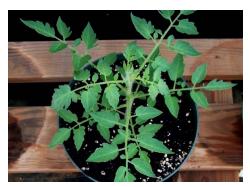

## Evaluation of Potting Mixes with Two Different Organic Fertilizers on the Growth of Tomatoes

Burpee 'Super Beefsteak' Tomato
Photos Taken 20 Days After Transplant (8-10-12)

Treatment # 1: Organic Potting Soil Fertilized with Pelletized Chicken Manure

Treatment # 2: Organic Potting Soil Fertilized with Sustane 8-4-4