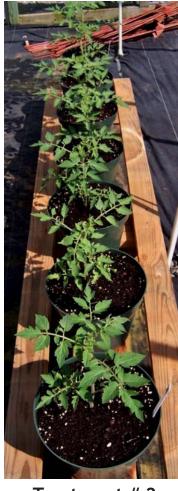

## Evaluation of Potting Mixes with Two Different Organic Fertilizers on the Growth of Tomatoes

Burpee 'Super Beefsteak' Tomato
Photos Taken 20 Days After Transplant (8-10-12)

Treatment # 1: Organic Potting Soil Fertilized with Pelletized Chicken Manure

Treatment # 2: Organic Potting Soil Fertilized with Sustane 8-4-4