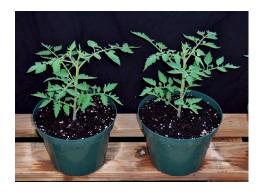

## Evaluation of Potting Mixes with Two Different Organic Fertilizers on the Growth of Tomatoes

Burpee 'Super Beefsteak' Tomato
Photos Taken 20 Days After Transplant (8-10-12)

Treatment # 1: Organic Potting Soil Fertilized with Pelletized Chicken Manure

Treatment # 2: Organic Potting Soil Fertilized with Sustane 8-4-4