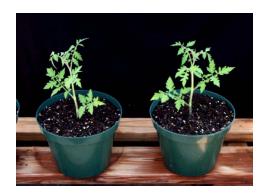

## **Evaluation of Potting Mixes with Two** Different Organic Fertilizers on the **Growth of Tomatoes**

Burpee 'Super Beefsteak' Tomato Photos Taken 8 Days After Transplant (7-27-12)

Treatment # 1: Organic Potting Soil Fertilized with Pelletized Chicken Manure

Treatment # 2: Organic Potting Soil Fertilized with Sustane 8-4-4

Treatment # 1

Treatment # 2

Treatment # 1

Treatment # 2 v