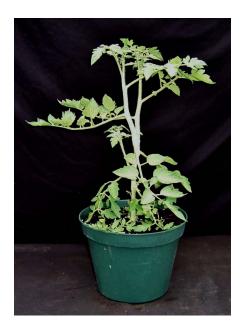

## **Evaluation of Potting Mixes with Two** Different Organic Fertilizers on the **Growth of Tomatoes**

Burpee 'Super Beefsteak' Tomato Photos Taken 8 Days After Transplant (7-27-12)



Treatment # 1: Organic Potting Soil Fertilized with Pelletized Chicken Manure

Treatment # 2: Organic Potting Soil Fertilized with Sustane 8-4-4



Treatment # 1



Treatment # 2





Treatment # 1



Treatment # 2 v







## Evaluation of Potting Mixes with Two Different Organic Fertilizers on the Growth of Tomatoes

Burpee 'Super Beefsteak' Tomato
Photos Taken 20 Days After Transplant (8-10-12)



Treatment # 1: Organic Potting Soil Fertilized with Pelletized Chicken Manure





Treatment # 2: Organic Potting Soil Fertilized with Sustane 8-4-4