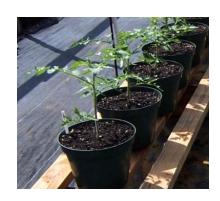

## **Evaluation of Potting Mixes with Two** Different Organic Fertilizers on the **Growth of Tomatoes**

Burpee 'Super Beefsteak' Tomato Photos Taken 8 Days After Transplant (7-27-12)

Treatment # 1: Organic Potting Soil Fertilized with Pelletized Chicken Manure