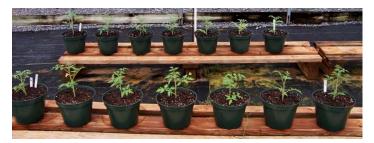

## **Evaluation of Potting Mixes with Two** Different Organic Fertilizers on the **Growth of Tomatoes**

Burpee 'Super Beefsteak' Tomato Photos Taken 8 Days After Transplant (7-27-12)

Treatment # 1: Organic Potting Soil Fertilized with Pelletized Chicken Manure

Treatment # 2: Organic Potting Soil Fertilized with Sustane 8-4-4

Treatment # 1

Treatment # 2

Treatment # 1

Treatment # 2 v