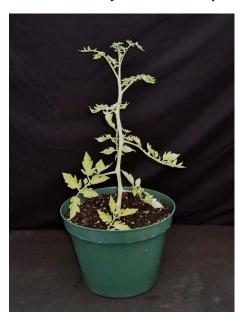

Treatment # 2: Organic Potting Soil Fertilized with Sustane 8-4-4

Treatment # 1

Treatment # 2

Treatment # 1

Treatment # 2 v