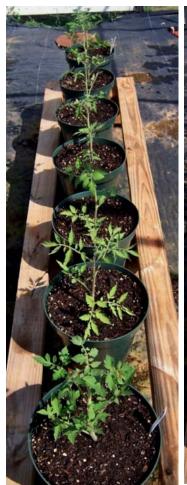

## Evaluation of Potting Mixes with Two Different Organic Fertilizers on the Growth of Tomatoes

Burpee 'Super Beefsteak' Tomato
Photos Taken 20 Days After Transplant (8-10-12)

Treatment # 1: Organic Potting Soil Fertilized with Pelletized Chicken Manure

Treatment # 2: Organic Potting Soil Fertilized with Sustane 8-4-4