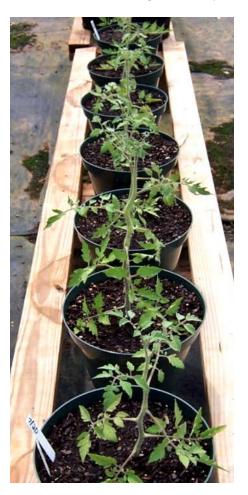

## Evaluation of Potting Mixes with Two Different Organic Fertilizers on the Growth of Tomatoes

Burpee 'Super Beefsteak' Tomato
Photos Taken 20 Days After Transplant (8-10-12)

Treatment # 1: Organic Potting Soil Fertilized with Pelletized Chicken Manure